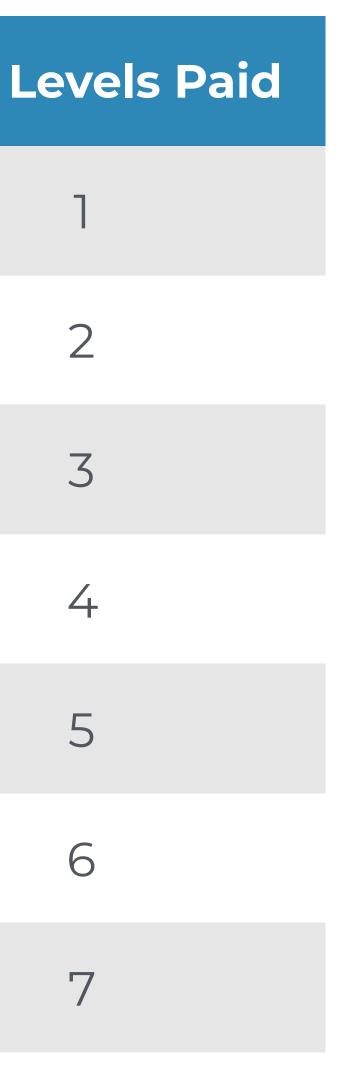

- Enjoy a monthly residual and recurring stream of income with the Unilevel Bonus.
- This bonus is based on volume generated by Boomerang Travel Savings and monthly subscriptions in your PET.
- You can earn the Unilevel Bonus through 7 levels – the higher your Rank, the more levels you earn.
- This bonus has Dynamic Compression!
- Calculated and paid monthly.
  BOOMERAN