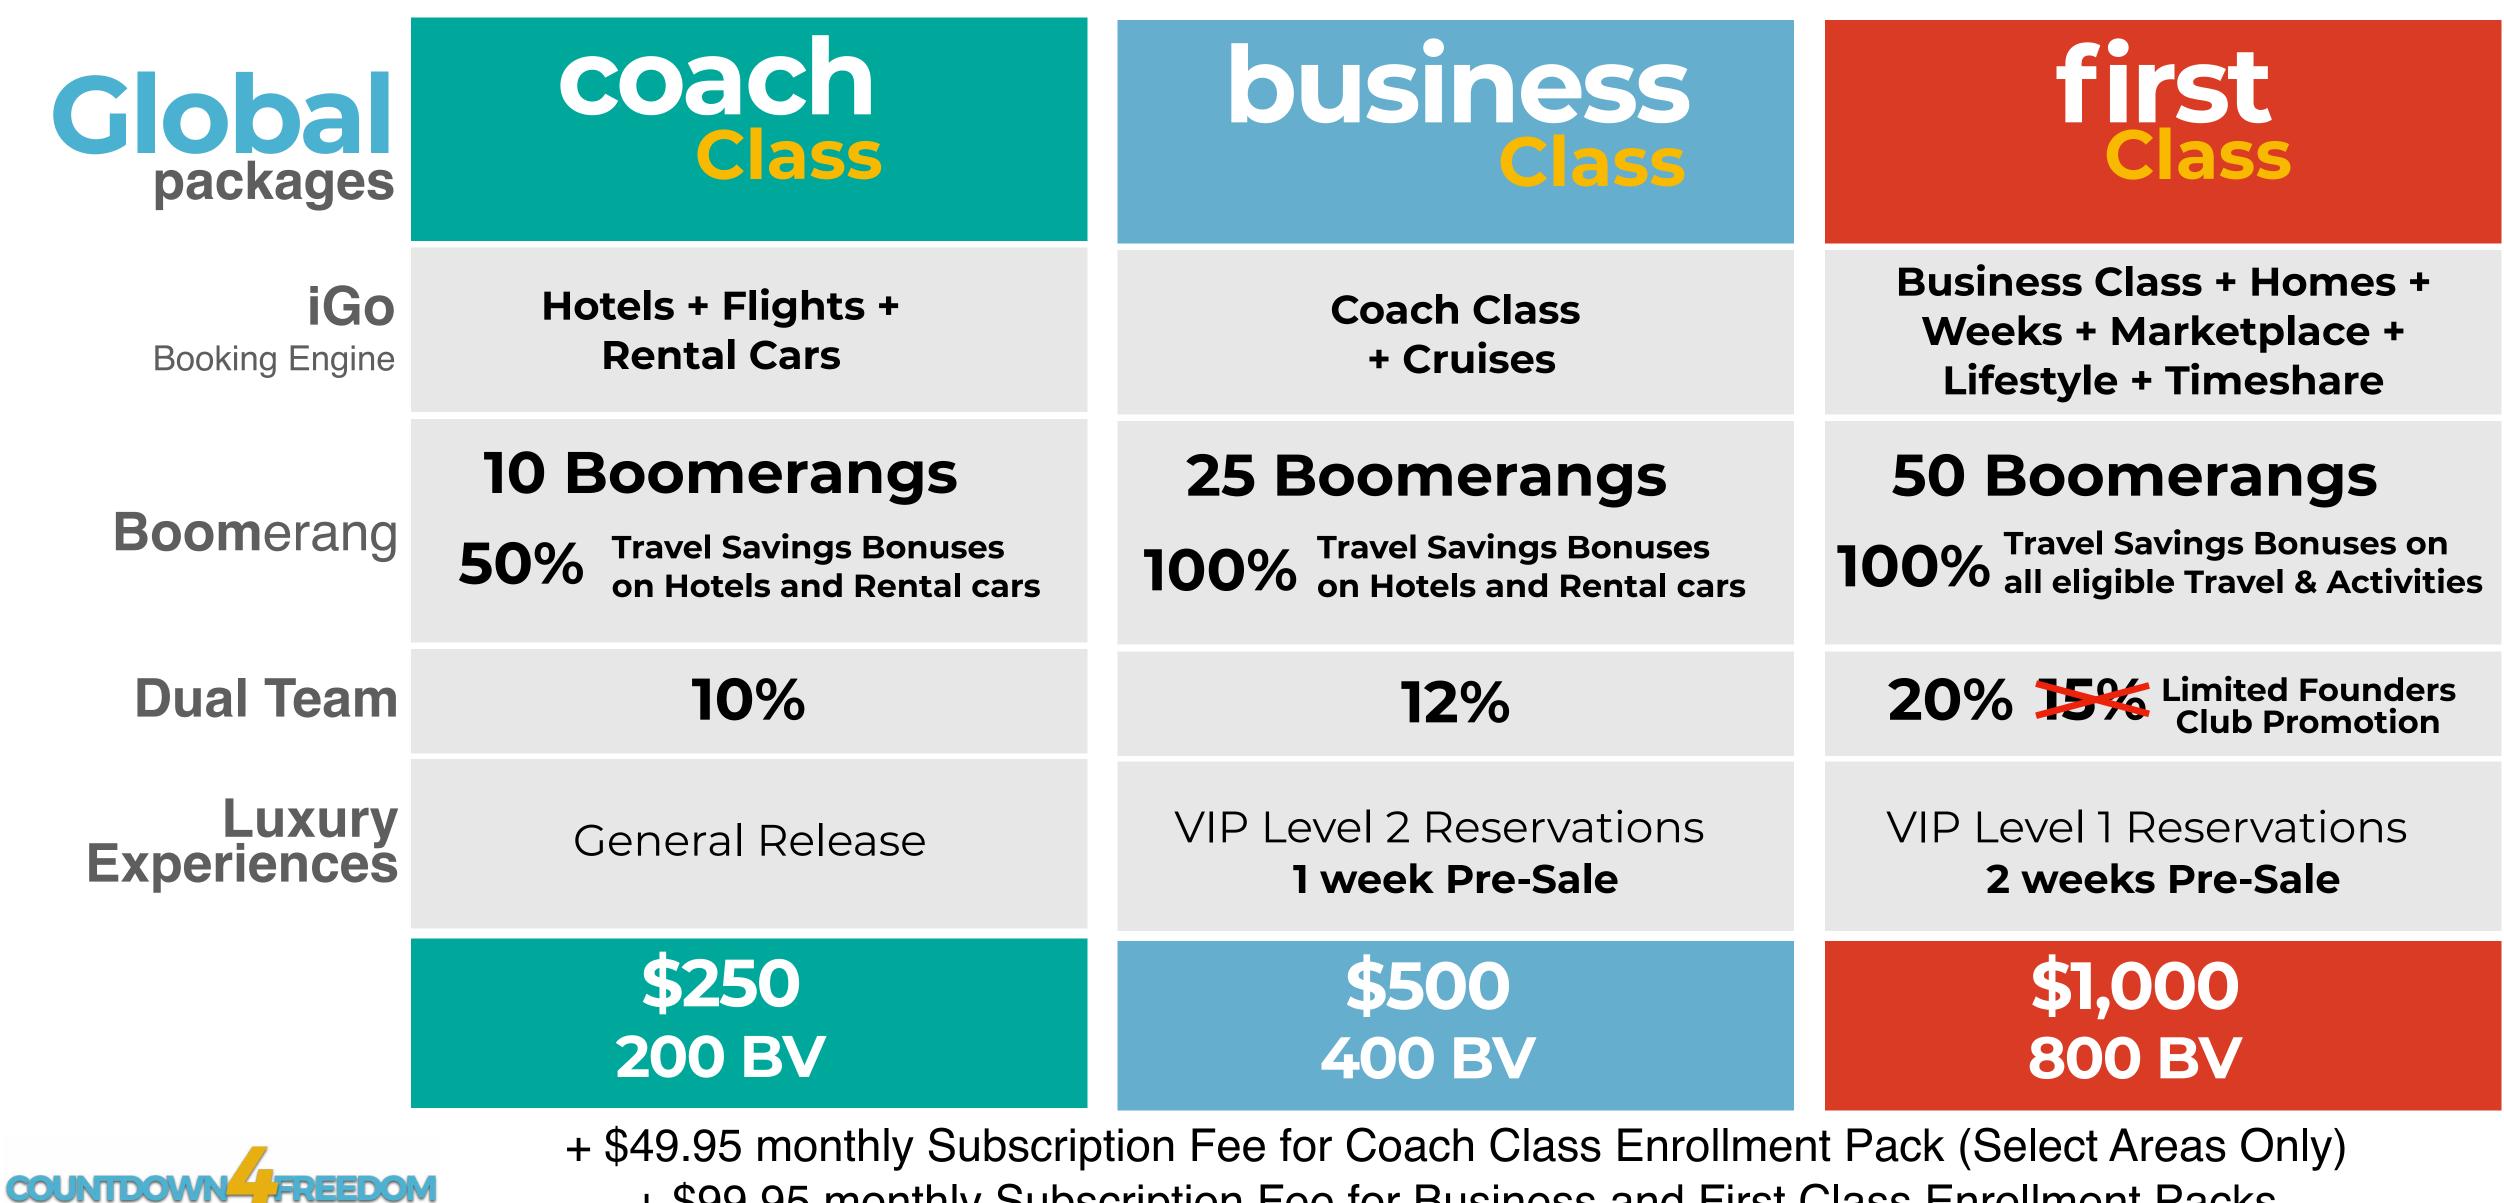

#### **STARTER** PACKS

# COUNTDOWN4FREEDOM

+ \$99.95 monthly Subscription Fee for Business and First Class Enrollment Packs

#### Coach Class: \$49/month\* (35 BV) Business Class & above: \$99/month (75 BV)

This volume is also credited to the Personal Enrollment Tree.

MAINTAINS YOUR "ACTIVE" STATUS.

TSA's may elect automatic-deduction from their Commission Wallet.

Missed fees result in: DOWNGRADE TO BOOMERANG CUSTOMER SITE BOOMERANG CUSTOMERS ROLL UP TO YOUR SPONSOR

\*SELECT GEOGRAPHIES