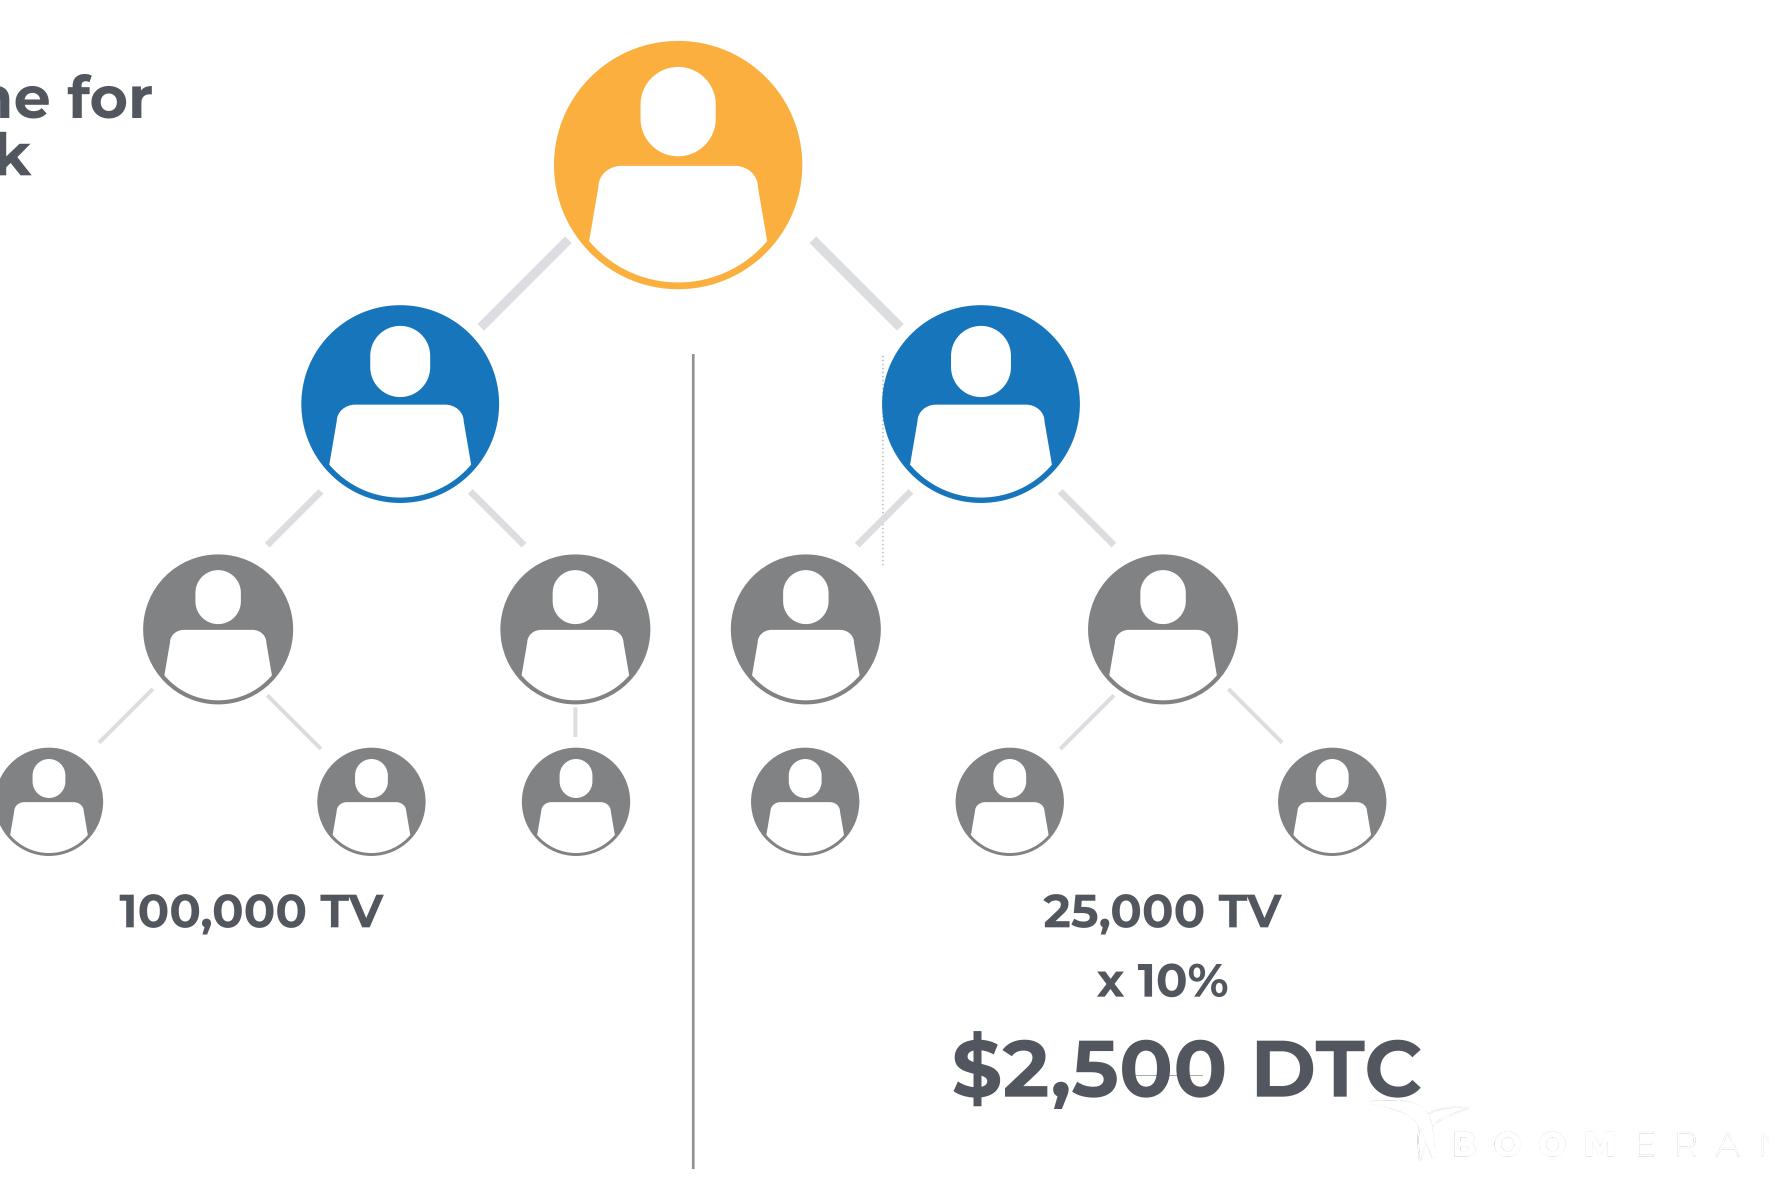

#### Team Volume for the week

- Earn 10% to 20% of the Team Volume of your Lesser Leg.
- Dual Team Commissions are calculated and paid out weekly based on your qualified rank.
- A weekly cap applies. The cap increases as you progress through the Legacy Performance Ranks.